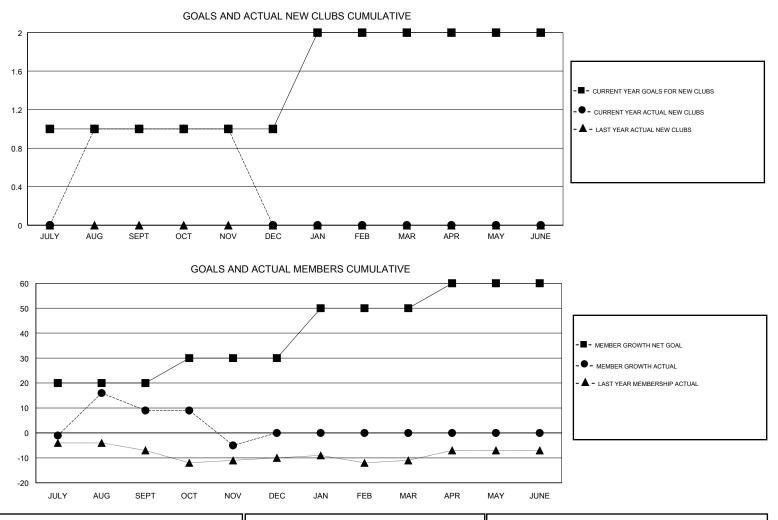

### GMT CA

|               | Club          | S           |               | Members<br>RESULTS FOR 2017-2018 |                           |                         |                                                    |
|---------------|---------------|-------------|---------------|----------------------------------|---------------------------|-------------------------|----------------------------------------------------|
|               | RESULTS FOR   | R 2017-2018 |               |                                  |                           |                         |                                                    |
| QUARTER       | NEW CLUB GOAL | NEW CLUBS   | DROPPED CLUBS | QUARTER                          | MEMBER GROWTH NET<br>GOAL | MEMBER GROWTH<br>ACTUAL | DROPPED<br>MEMBERS ACTUAL<br>(including transfers) |
| JULY/AUG/SEPT | 1             | 1           | 0             | JULY/AUG/SEPT                    | 20                        | 27                      | 18                                                 |
| OCT/NOV/DEC   | 0             | 0           | 0             | OCT/NOV/DEC                      | 10                        | 7                       | 21                                                 |
| JAN/FEB/MAR   | 1             | 0           | 0             | JAN/FEB/MAR                      | 20                        | 0                       | 0                                                  |
| APR/MAY/JUNE  | 0             | 0           | 0             | APR/MAY/JUNE                     | 10                        | 0                       | 0                                                  |